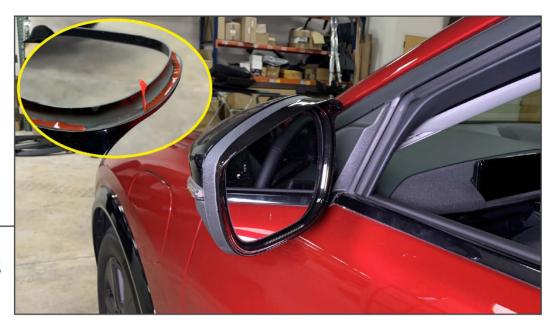

## EXTERIOR TRIM PANELS

Clean the application site using isopropyl alcohol to ensure all wax/grease is removed. Allow the time for the panel to flash dry. Test fit the part to familiarize yourself with how it fits. Then, remove the tape backing and press the trim onto the vehicle. Apply firm even pressure to ensure proper adhesion.