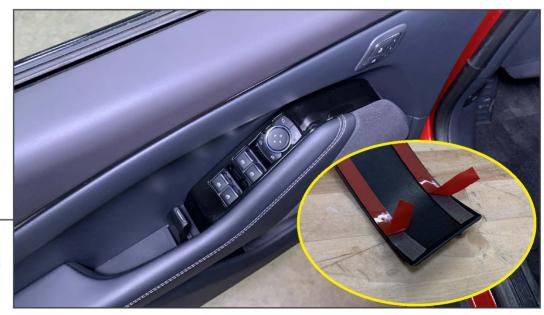

## INTERIOR TRIM PANELS

Clean the application site using isopropyl alcohol to ensure all wax/grease is removed. Allow the time for the panel to flash dry. Test fit the part to familiarize yourself with how it fits. Then, remove the tape backing and press the trim onto the vehicle. Apply firm even pressure to ensure proper adhesion.