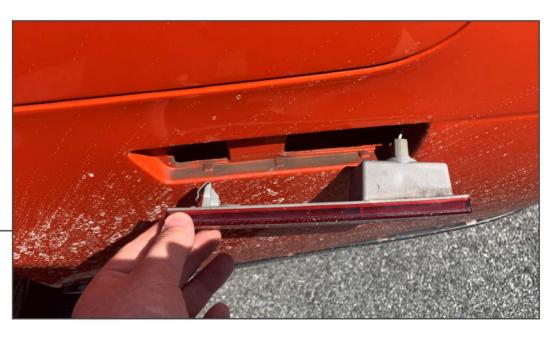

## **TOOLS REQUIRED**

Flathead Screwdriver Pliers

Using a flathead screwdriver, gently pry the side marker lens from the rear bumper.

STEP 2

STEP 1

Remove the side marker light from the bumper. Remove the light socket from the light housing by twisting the socket counter clockwise.