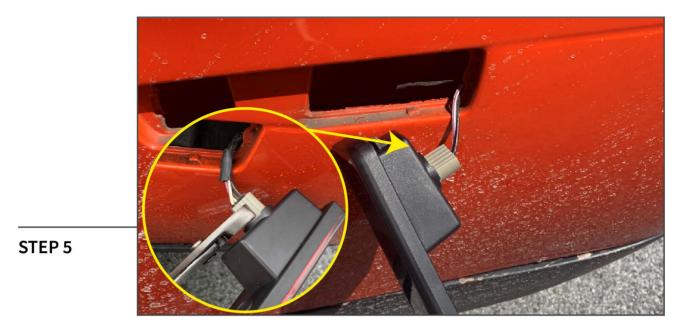

STEP 3

Remove the light bulb from the light socket.

STEP 4

Plug the LED side marker light into the vehicle light socket.

Install the light socket into the LED side marker housing by twisting the light socket clockwise.

Note: Pliers may be necessary to get better leverage on the light socket.

Install the LED side marker light into the bumper. Firmly press the light into the bumper to ensure the light is correctly seated.