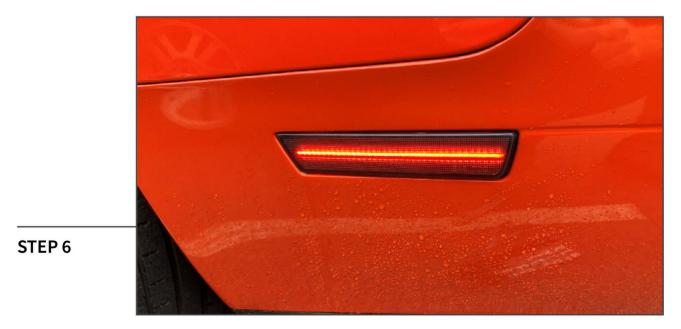

## LED REAR SIDE MARKER LIGHTS

(2011-2014 CHARGER) (2008-2014 CHALLENGER)

INSTALLATION INSTRUCTIONS

## **CONTENTS**

(1) Pair of LED Side Marker Lights

## **TOOLS REQUIRED**

Flathead Screwdriver Pliers





Using a flathead screwdriver, gently pry the side marker lens from the rear bumper.



STEP 2

STEP 1

Remove the side marker light from the bumper. Remove the light socket from the light housing by twisting the socket counter clockwise.





STEP 3

Remove the light bulb from the light socket.



STEP 4

Plug the LED side marker light into the vehicle light socket.





Install the light socket into the LED side marker housing by twisting the light socket clockwise.

Note: Pliers may be necessary to get better leverage on the light socket.



Install the LED side marker light into the bumper. Firmly press the light into the bumper to ensure the light is correctly seated.

Installation is now complete.