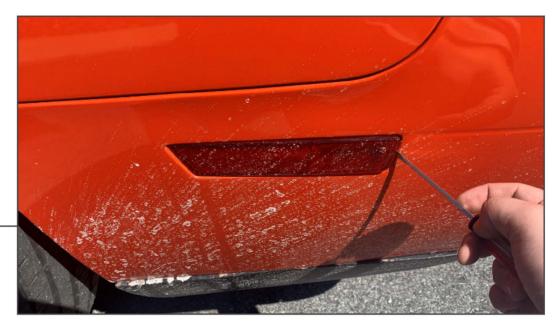

## **TOOLS REQUIRED**

Flathead Screwdriver Pliers

Using a flathead screwdriver, gently pry the side marker lens from the rear bumper.

STEP 2

STEP 1

Remove the side marker light from the bumper. Remove the light socket from the light housing by twisting the socket counter clockwise.