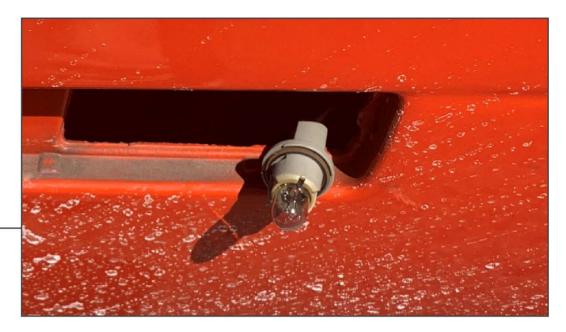

STEP 3

Remove the light bulb from the light socket.

STEP 4

Plug the LED side marker light into the vehicle light socket.

Install the light socket into the LED side marker housing by twisting the light socket clockwise.