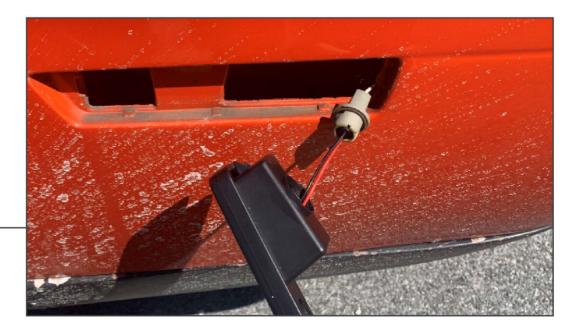

STEP 3

Remove the light bulb from the light socket.

STEP 4

Plug the LED side marker light into the vehicle light socket.

Install the light socket into the LED side marker housing by twisting the light socket clockwise.

Note: Pliers may be necessary to get better leverage on the light socket.

Install the LED side marker light into the bumper. Firmly press the light into the bumper to ensure the light is correctly seated.