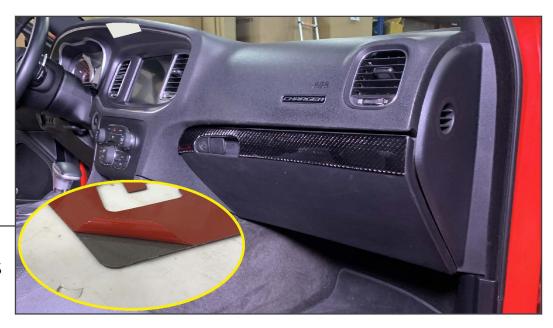

## INTERIOR TRIM PANELS

Clean the application site using isopropyl alcohol to ensure all wax/grease is removed. Allow the time for the panel to flash dry. Test fit the part to familiarize yourself with how it fits. Then remove the tape backing and press the trim onto the vehicle. Apply firm even pressure to ensure proper adhesion.