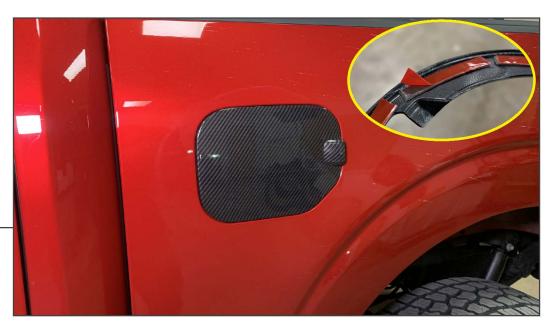

## EXTERIOR TRIM PANELS

Clean the application site using isopropyl alcohol to ensure all wax/grease is removed. Allow the time for the panel to flash dry. Test fit the part to familiarize yourself with how it fits. Then remove the tape backing and press the trim onto the vehicle. Apply firm even pressure to ensure proper adhesion.