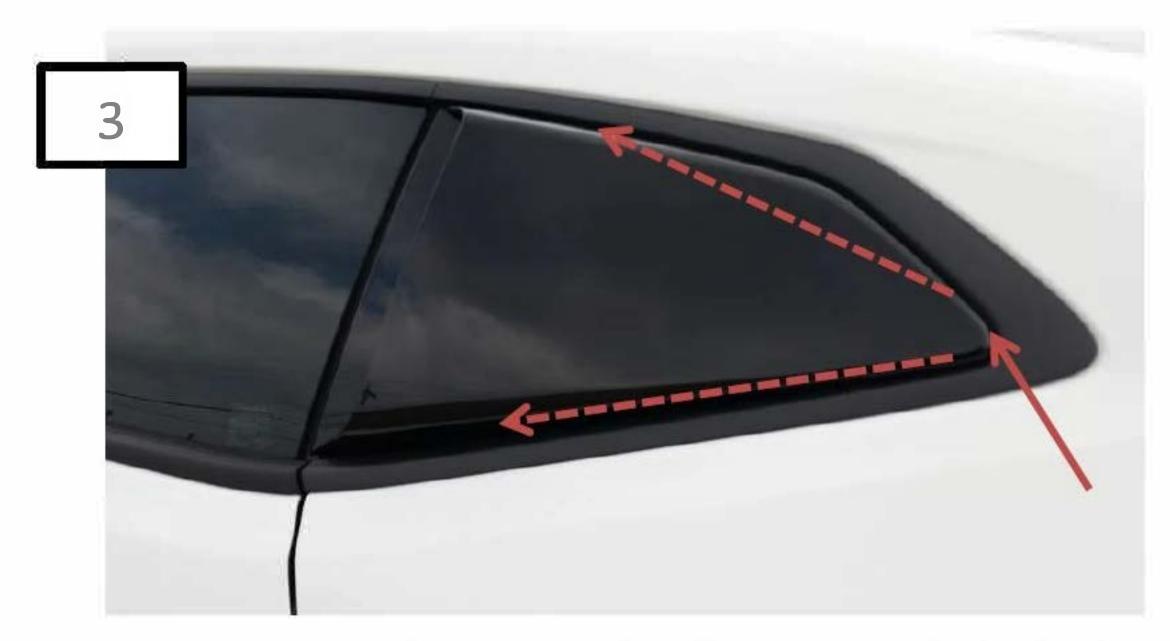

## 16-21 Camaro Quarter Window Scoops

2

Apply the supplied 3M tape to each window scoop. Test fit on each window to familiarize yourself with how they fit. Once you are comfortable with how the scoops fit, remove the 3M tape backing from one of the scoops.

It's recommended to start the placement with the back corner point of the window and scoop, slowly pushing the whole scoop into place from back to front.