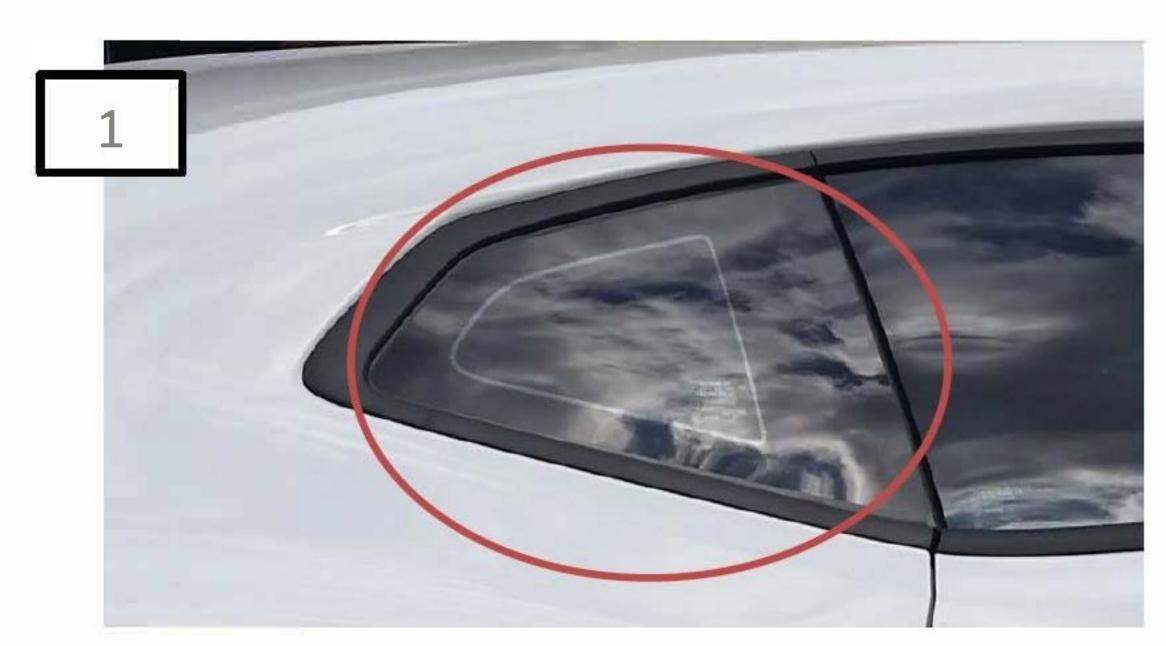

## MECONCEP15

Wash each rear quarter window with soap and water. Allow the area to dry. \*\*Recommended: Wipe the edges of the rear quarter windows glass with isopropyl alcohol to ensure the cleanest surface possible.