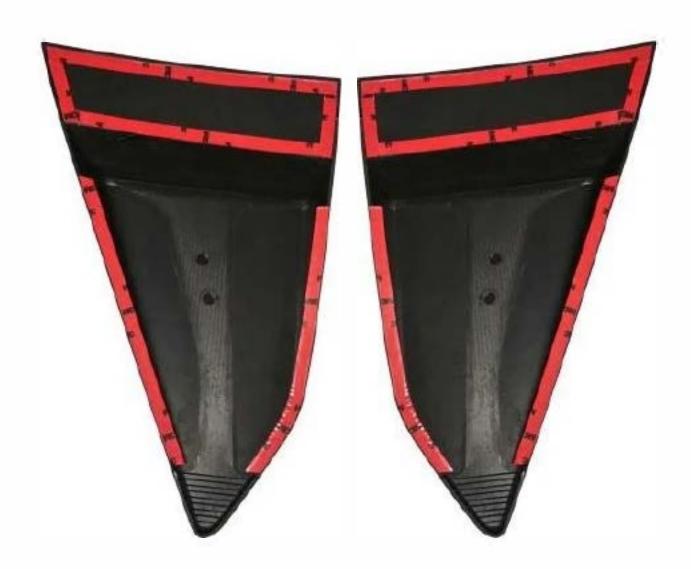

## 16-21 Camaro Quarter Window Scoops

2

Apply the supplied 3M tape to each window scoop. Test fit on each window to familiarize yourself with how they fit. Once you are comfortable with how the scoops fit, remove the 3M tape backing from one of the scoops.