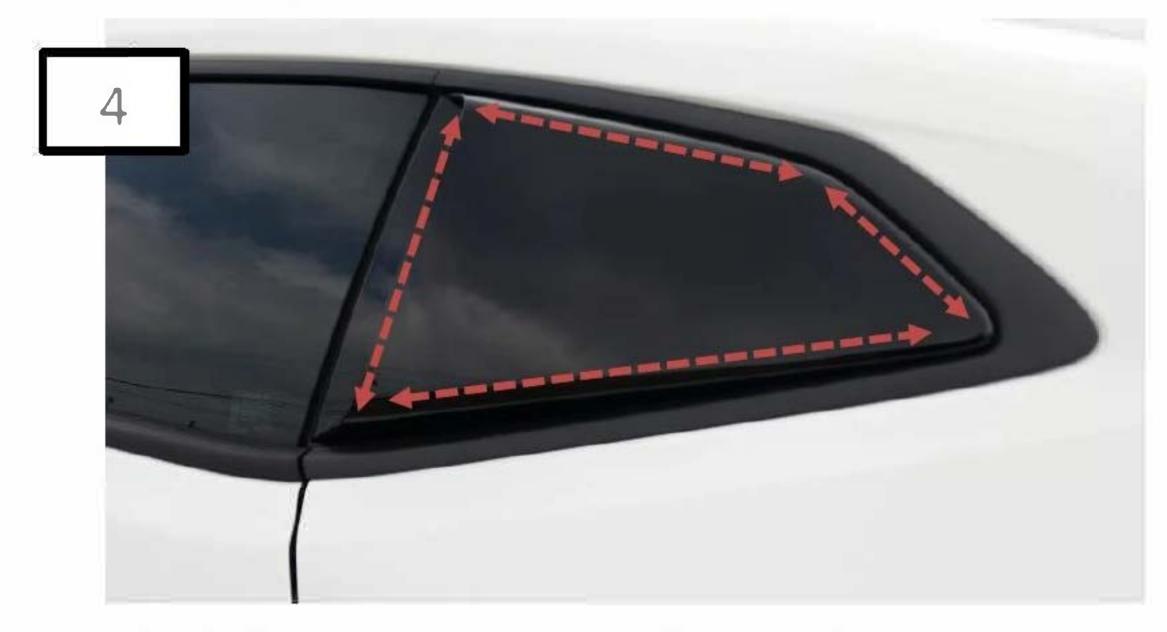

Apply firm even pressure to all taped edges to ensure proper adhesion. Repeat steps 2 through 4 to complete installation of the other scoop.