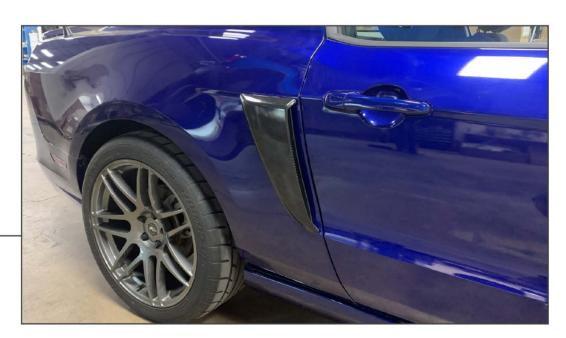

r Prep Pads

## **TOOLS REQUIRED**

Isopropyl Alcohol Microfiber Scissors/Razor Knife



STEP 1

Wipe down the edges on the reverse side of the side scoop with the included Adhesion Promoter as shown.



STEP 2

Cut the included double sided tape to length, and apply the tape to the side scoop. Ensure the tape is layed down smooth to ensure an even adhesion surface on the vehicle.

Then, peel the tape backing from the scoop to fit the scoop insert, and adhere the insert to the scoop. Apply new tape to the top of the insert.



STEP 3

Clean the vehicle body using (1) alcohol prep pad and allow to fully dry. Then, clean the area using (1) adhesion promoter prep pad and allow to fully dry.

Familiarize the vehicle body lines behind the vehicle door. The scoop will fit around the body line.



STEP 4

Peel the red tape backing from the side scoop, and align the scoop to the vehicle approximately 1/4" away from the door. Firmly press the scoop into place to ensure proper adhesion.

Repeat steps 1-4 for the remaining side scoop. Installation is now complete.