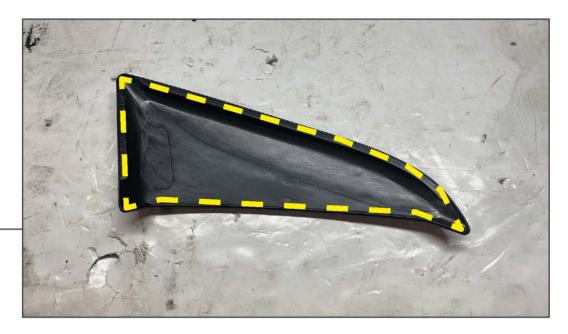

## **TOOLS REQUIRED**

Isopropyl Alcohol Microfiber Scissors/Razor Knife

STEP 1

Wipe down the edges on the reverse side of the side scoop with the included Adhesion Promoter as shown.

STEP 2

Cut the included double sided tape to length, and apply the tape to the side scoop. Ensure the tape is layed down smooth to ensure an even adhesion surface on the vehicle.