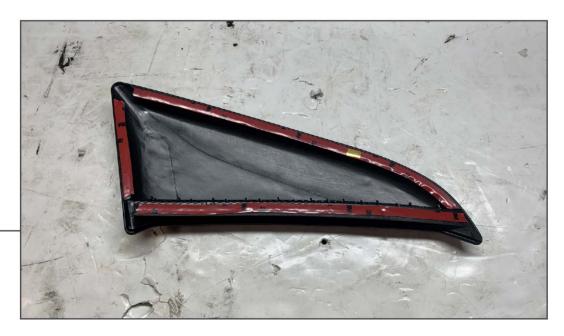

## **TOOLS REQUIRED**

Isopropyl Alcohol Microfiber Scissors/Razor Knife

STEP 1

Wipe down the edges on the reverse side of the side scoop with the included Adhesion Promoter as shown.

STEP 2

Cut the included double sided tape to length, and apply the tape to the side scoop. Ensure the tape is layed down smooth to ensure an even adhesion surface on the vehicle.

Then, peel the tape backing from the scoop to fit the scoop insert, and adhere the insert to the scoop. Apply new tape to the top of the insert.

STEP 3

Clean the vehicle body using (1) alcohol prep pad and allow to fully dry. Then, clean the area using (1) adhesion promoter prep pad and allow to fully dry.