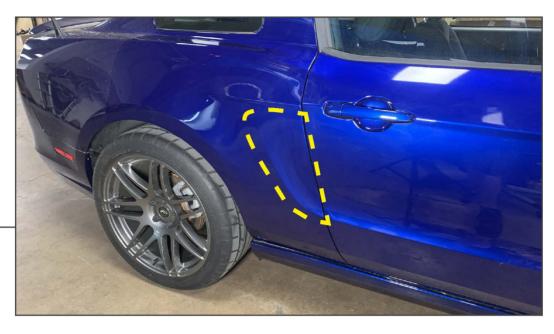

Familiarize the vehicle body lines behind the vehicle door. The scoop will fit around the body line.

STEP 4

Peel the red tape backing from the side scoop, and align the scoop to the vehicle approximately 1/4" away from the door. Firmly press the scoop into place to ensure proper adhesion.