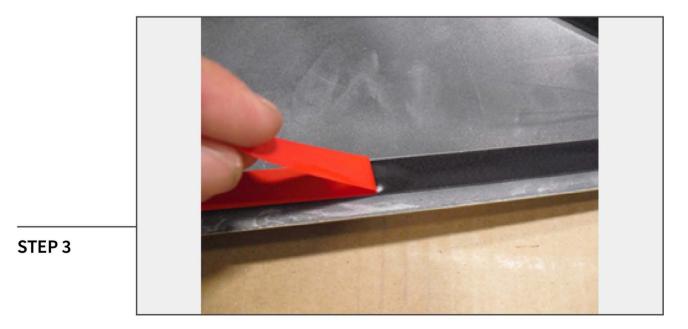

Peel backing from adhesive tape on the side scoop.

**STEP 4A** 

Lightly place side scoop on vehicle, taking care to align upper corner with body line and door opening as shown below.

STEP 4B

STEP 5A

When certain that scoop is properly aligned, press down firmly where adhesive tape was applied to ensure a proper fit.