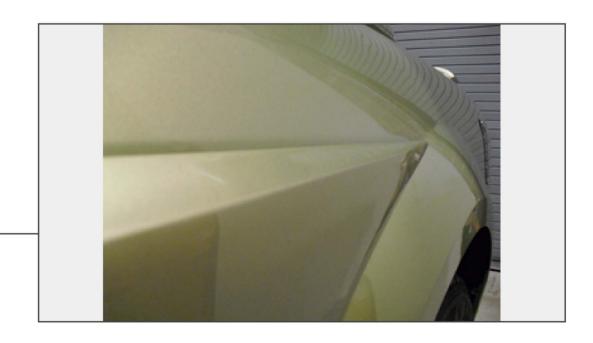

Peel backing from adhesive tape on the side scoop.

**STEP 4A** 

Lightly place side scoop on vehicle, taking care to align upper corner with body line and door opening as shown below.

STEP 4B

STEP 5A

When certain that scoop is properly aligned, press down firmly where adhesive tape was applied to ensure a proper fit.