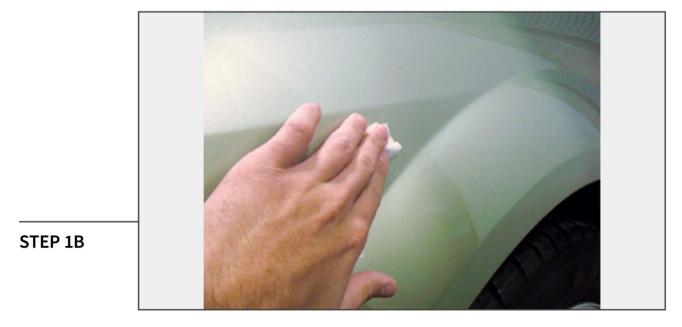

Using the supplied Alcohol Prep Pads, thoroughly clean the surface of the vehicle where the scoop will be applied. Once dry, treat the same area with the supplied adhesion promoter.

STEP 2

Apply the supplied adhesive tape to the outside edges of the side scoop, making sure that it is not extending past the edges. Tip: Make sure to use adhesive on outer edges of corners, this will ensure a proper fit once scoop is applied to vehicle. Use a utility knife to cut remove excess adhesive tape.