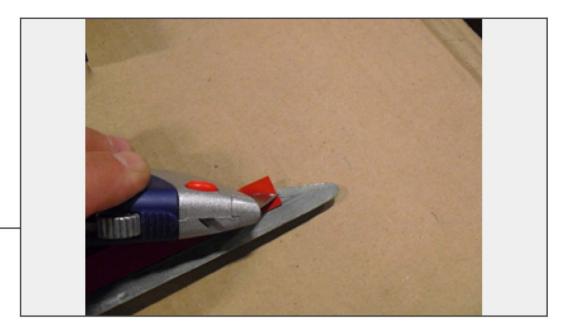

Using the supplied Alcohol Prep Pads, thoroughly clean the surface of the vehicle where the scoop will be applied. Once dry, treat the same area with the supplied adhesion promoter.

STEP 2

Apply the supplied adhesive tape to the outside edges of the side scoop, making sure that it is not extending past the edges. Tip: Make sure to use adhesive on outer edges of corners, this will ensure a proper fit once scoop is applied to vehicle. Use a utility knife to cut remove excess adhesive tape.