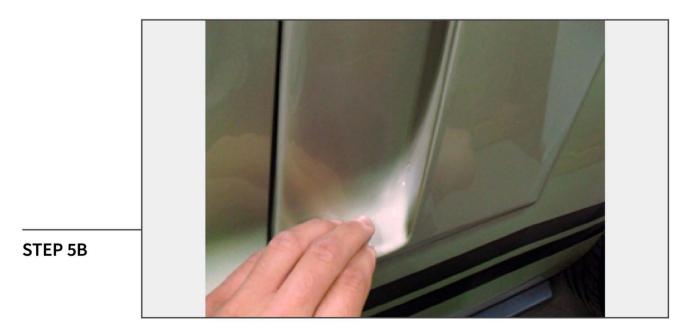

Peel backing from adhesive tape on the side scoop.

**STEP 4A** 

Lightly place side scoop on vehicle, taking care to align upper corner with body line and door opening as shown below.

STEP 4B

STEP 5A

When certain that scoop is properly aligned, press down firmly where adhesive tape was applied to ensure a proper fit.