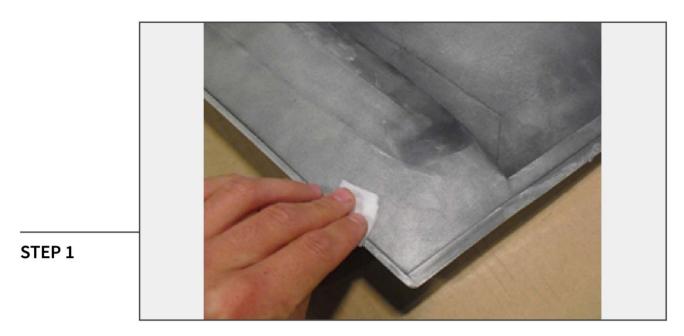

## **TOOLS REQUIRED**

Automotive Soap/Detailer Microfiber Towel Utility Knife

Using the supplied 3M Automotive Adhesion Promoter, thoroughly clean the surface of the side scoop where the adhesive tape will be applied.