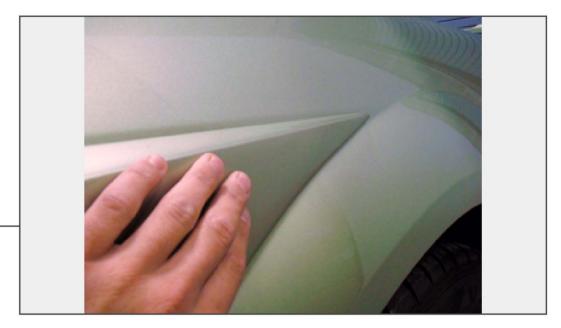

Peel backing from adhesive tape on the side scoop.

**STEP 4A** 

Lightly place side scoop on vehicle, taking care to align upper corner with body line and door opening as shown below.

STEP 4B

STEP 5A

When certain that scoop is properly aligned, press down firmly where adhesive tape was applied to ensure a proper fit.