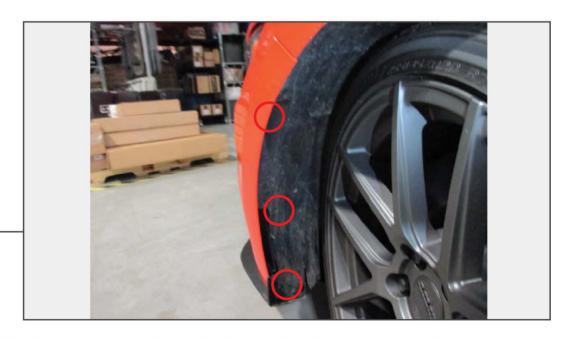

Support the front of the car so you can access the bumper splash shield.

\*\*Note: There are two versions of the splash shield. Both are attached to similar locations.

STEP 4

STEP 3

On each side of the bumper, remove the plastic clips holding the fender liner to the bumper.

Fold back the fender liner so that you can access the one bolt that holds the bumper to the fender. Once removed, firmly pull the sides of the bumper away from the fender.

STEP 6

With the splash shield pulled back, you can access the plugs for the turn signals and fog lights. Then remove the bumper.