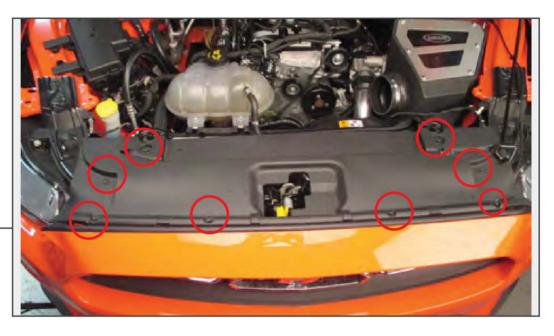

## **TOOLS REQUIRED**

Socket Set Flathead Screwdriver Panel Removal Tool

Remove the (8) clips securing the plastic radiator cover to the radiator support and remove the cover from the vehicle.

STEP 2

Remove the (8) bolts securing the bumper cover to the radiator support.