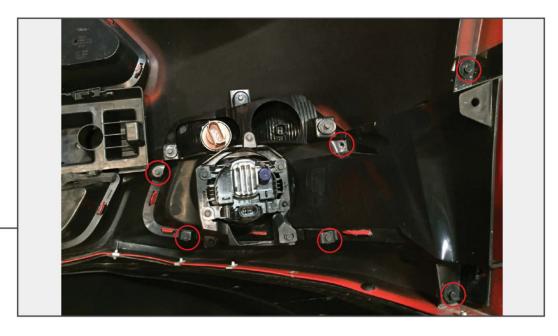

Using a 7mm socket, remove the screws holding the turn signal bracket to the bumper. Use a flat head screwdriver to assist in releasing the clips.

STEP 8

Remove the (3) 7mm screws holding the turn signal to the bracket. Then, remove the turn signal.