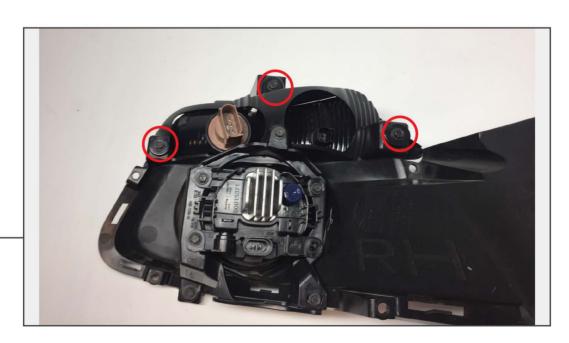

Using a 7mm socket, remove the screws holding the turn signal bracket to the bumper. Use a flat head screwdriver to assist in releasing the clips.

STEP 8

Remove the (3) 7mm screws holding the turn signal to the bracket. Then, remove the turn signal.

Using the existing hardware, reinstall the Smoked LED Turn Signal.

\*\*Note: Be careful not to pinch any wires. Reinstall in reverse order.

**STEP 10** (Right/Passenger Side)

Splice the LED wiring into the factory wiring as follows: