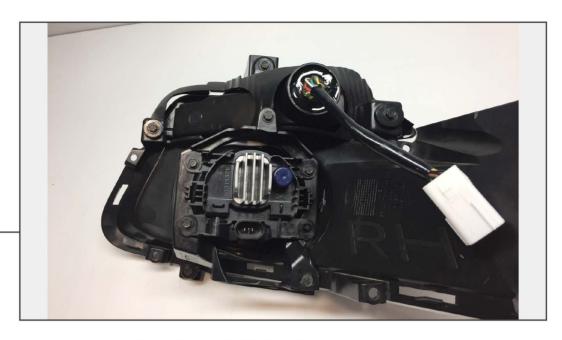

Fold back the fender liner so that you can access the one bolt that holds the bumper to the fender. Once removed, firmly pull the sides of the bumper away from the fender.

STEP 6

With the splash shield pulled back, you can access the plugs for the turn signals and fog lights. Then remove the bumper.

Using a 7mm socket, remove the screws holding the turn signal bracket to the bumper. Use a flat head screwdriver to assist in releasing the clips.

STEP 8

Remove the (3) 7mm screws holding the turn signal to the bracket. Then, remove the turn signal.

Using the existing hardware, reinstall the Smoked LED Turn Signal.

\*\*Note: Be careful not to pinch any wires. Reinstall in reverse order.

**STEP 10** (Right/Passenger Side)

Splice the LED wiring into the factory wiring as follows: