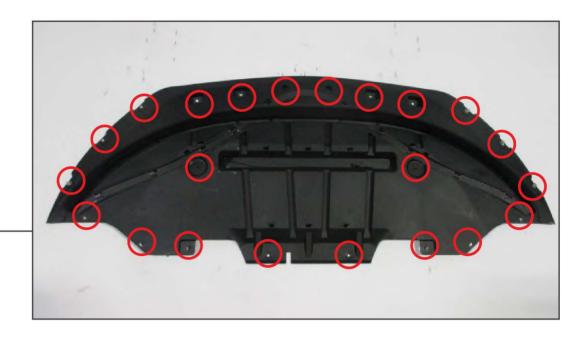

Support the front of the car so you can access the bumper splash shield.

\*\*Note: There are two versions of the splash shield. Both are attached to similar locations.

STEP 4

STEP 3

On each side of the bumper, remove the plastic clips holding the fender liner to the bumper.