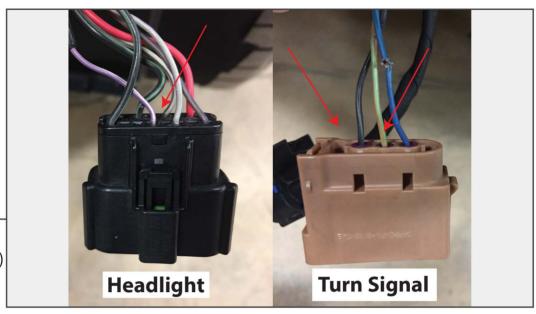

Headlight Harness - LED Harness

Gray/Purple - White

<u>Turn Signal Harness</u> - <u>LED Harness</u>

Black - Black Blue - Yellow