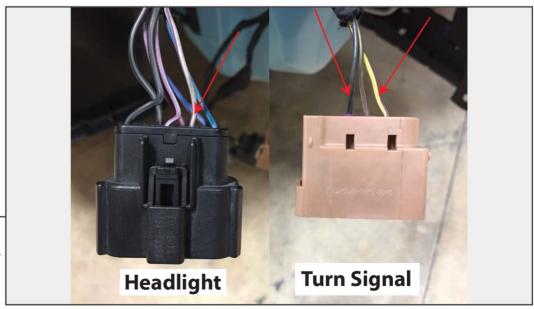

Headlight Harness - LED Harness

Gray/Purple - White

<u>Turn Signal Harness</u> - <u>LED Harness</u>

Black - Black Yellow/Purple - Yellow

STEP 11 (Left/ Driver Side)

Splice the LED wiring into the factory wiring as follows: