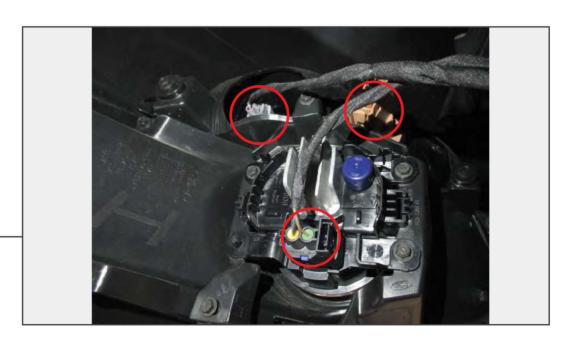

Headlight Harness - LED Harness

Gray/Purple - White

<u>Turn Signal Harness</u> - <u>LED Harness</u>

Black - Black Yellow/Purple - Yellow

STEP 11 (Left/ Driver Side)

Splice the LED wiring into the factory wiring as follows:

Headlight Harness - LED Harness

Gray/Purple - White

<u>Turn Signal Harness</u> - <u>LED Harness</u>

Black - Black Blue - Yellow