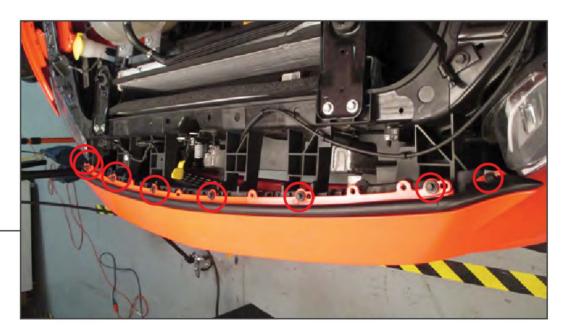

## **TOOLS REQUIRED**

Socket Set Flathead Screwdriver Panel Removal Tool

Remove the (8) clips securing the plastic radiator cover to the radiator support and remove the cover from the vehicle.

STEP 2

Remove the (8) bolts securing the bumper cover to the radiator support.