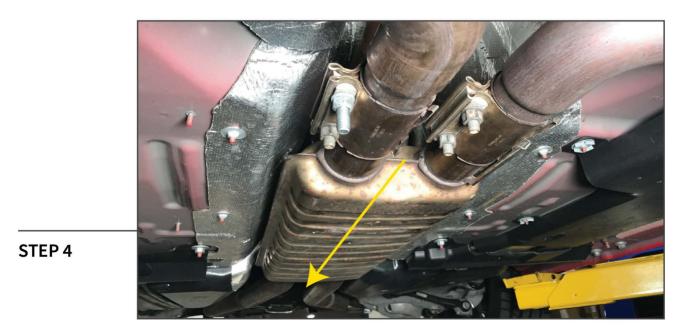

The muffler delete will attach to the straight portion of the factory exhaust right before the 90\* bend headed into the muffler. Using a grinder/reciprocating saw, cut the exhaust pipe right before the 90 degree bend.

\*\*Use eye, ear, and hand protection while cutting exhaust pipe to prevent injury.

**STEP 6** 

Once the mufflers are cut off reinstall the mid-pipe onto the vehicle using the factory exhaust clamps and re-securing all (4) exhaust hangers into the chassis.