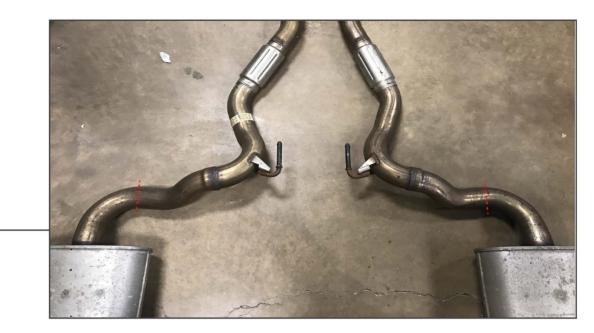

The muffler delete will attach to the straight portion of the factory exhaust right before the 90\* bend headed into the muffler. Using a grinder/reciprocating saw, cut the exhaust pipe right before the 90 degree bend.

\*\*Use eye, ear, and hand protection while cutting exhaust pipe to prevent injury.

**STEP 6** 

Once the mufflers are cut off reinstall the mid-pipe onto the vehicle using the factory exhaust clamps and re-securing all (4) exhaust hangers into the chassis.