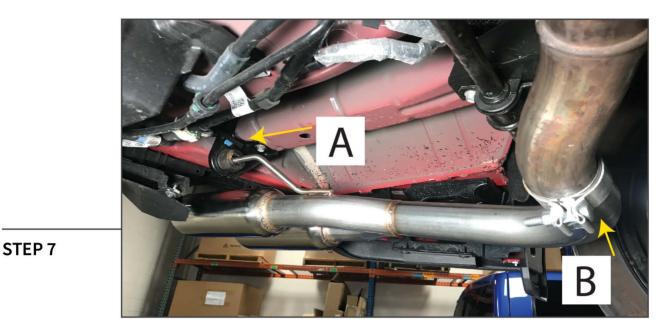

Using the muffler delete pipes, insert the delete pipe hanger into the vehicle's rubber muffler hanger [A]. Then guide the delete pipe into the mid-pipe [B] and secure using (1) provided exhaust clamp. Repeat procedure to opposite side.