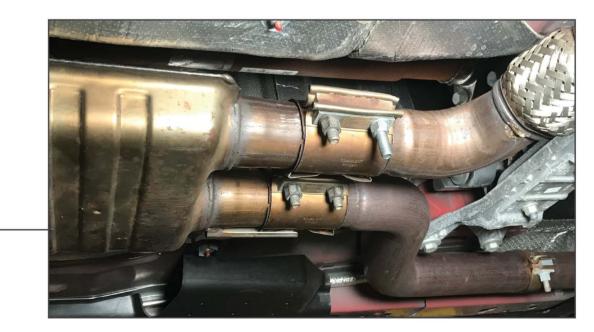

STEP 2

Loosen the exhaust from the mid-pipe section first by loosening (4) exhaust clamp nuts using a 15mm socket.

Once loose, move towards the rear of the vehicle and unbolt the (4) exhaust hangers. The muffler hangers [A] use (2) 13mm bolts per hanger, while the remaining pipe uses (1) 13mm bolt per hanger [B].