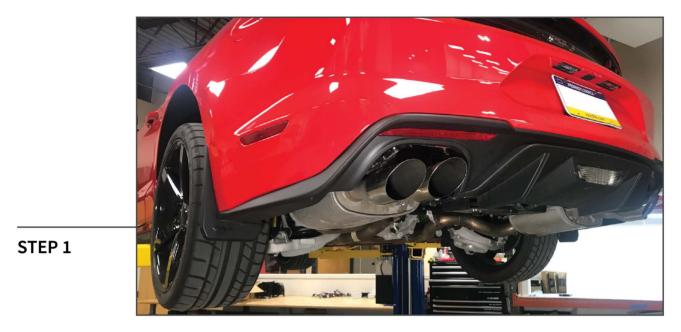

## **TOOLS REQUIRED**

Jack Jack Stands 13, 15mm Socket/ Wrench Socket Wrench Reciprocating Saw Torque Wrench Marker Safety Glasses

Begin by raising and supporting the vehicle on both sides using a floor jack and jack stands.