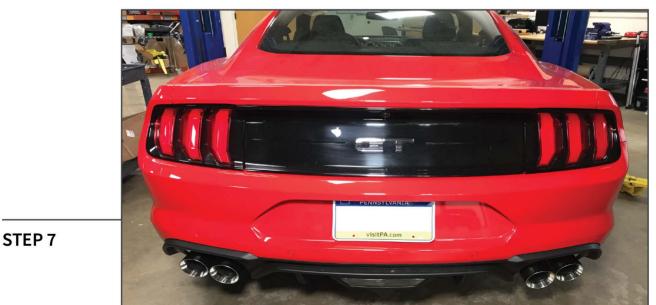

Adjust the tip location by sliding the delete pipe on or out of the factory exhaust. Additional trimming for the factory exhaust may be required. Once the tips are adjusted torque the exhaust clamp nuts to 42 ft. lbs. Lower the vehicle to the ground, the installation is now complete.