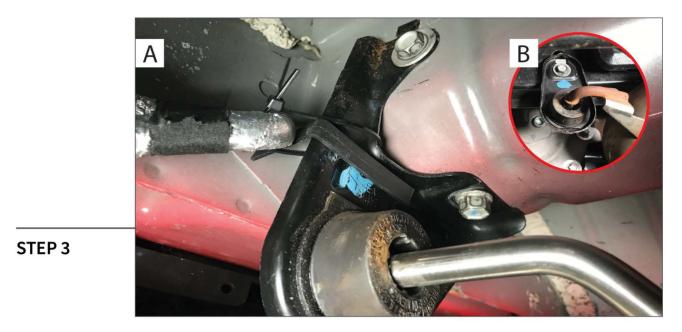

STEP 2

Loosen the exhaust from the mid-pipe section first by loosening (4) exhaust clamp nuts using a 15mm socket.

Once loose, move towards the rear of the vehicle and unbolt the (4) exhaust hangers. The muffler hangers [A] use (2) 13mm bolts per hanger, while the remaining pipe uses (1) 13mm bolt per hanger [B].