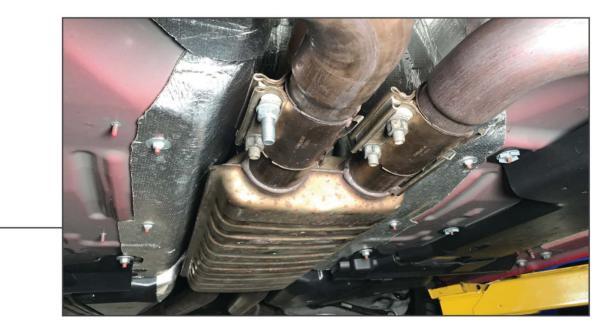

STEP 2

Loosen the exhaust from the mid-pipe section first by loosening (4) exhaust clamp nuts using a 15mm socket.

Once loose, move towards the rear of the vehicle and unbolt the (4) exhaust hangers. The muffler hangers [A] use (2) 13mm bolts per hanger, while the remaining pipe uses (1) 13mm bolt per hanger [B].