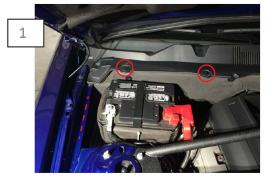

## 05-14 Battery Cover \_\_\_\_\_\_ Master Cylinder Cover \_\_\_\_\_

**REQUIRED** Flat Screw Driver

Remove the (2) Plastic factory cowl screw clips. Clean the velcro mounting surface on the fender (dashed line above).