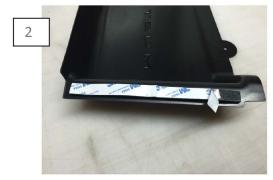

Cut the supplied velcro to length. Clean the mounting surface with the supplied alcohol wipe. Allow the part to dry. Then apply the velcro strip. Peel the adhesive backing off the velcro.

Position the part on the car so that the (2) mounting holes line up. Using the supplied push pins, install the battery cover. Then apply firm even pressure to the velcro to ensure proper adhesion.