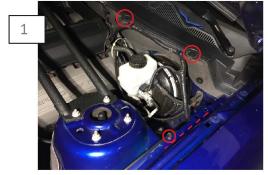

Remove the (2) Plastic factory cowl screw clips. Remove the clip holding the hood latch cable to the fender. Clean the velcro mounting surface on the fender (dashed line above).

Cut the supplied velcro to length. Clean the mounting surface with the supplied alcohol wipe. Allow the part to dry. Then apply the velcro strips. Peel the adhesive backing off the velcro.