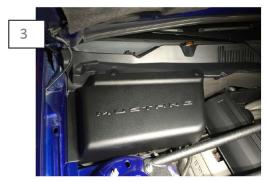

Position the part on the car so that the (2) mounting holes line up. Using the supplied push pins, install the battery cover. Place the hood latch cable in the notch. Then apply firm even pressure to the velcro to ensure proper adhesion.