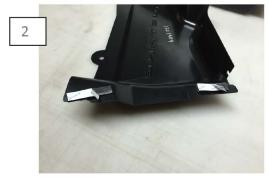

Remove the (2) Plastic factory cowl screw clips. Remove the clip holding the hood latch cable to the fender. Clean the velcro mounting surface on the fender (dashed line above).

Cut the supplied velcro to length. Clean the mounting surface with the supplied alcohol wipe. Allow the part to dry. Then apply the velcro strips. Peel the adhesive backing off the velcro.

Position the part on the car so that the (2) mounting holes line up. Using the supplied push pins, install the battery cover. Place the hood latch cable in the notch. Then apply firm even pressure to the velcro to ensure proper adhesion.