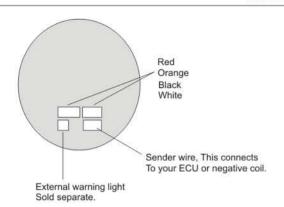

#### Wiring Instructions

Red- 12v Accessory power (+) White- 12v Accessory power (+) Black- Ground negative (-) Orange-Parking lamp. Meaning a power source that has 12v power when parking lights are turned on.

#### Sender Wire

ECU Tachometer signal wire

\*Note: this is an electronic tachometer and thus requires a square wave electronic signal. This Tachometer is designed for use with 1/2/3/4/5/6/7/8/9 cylinder engines.