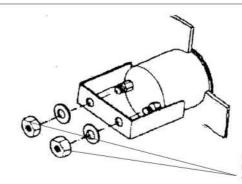

Do not over tighten bolts when installing U bracket. Doing so will cause damage to movement inside.

WWW.PROSPORTGAUGES.COM