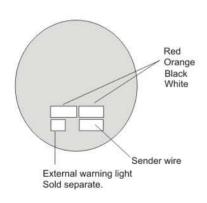

#### Wiring Instructions

Red- 12v Accessory Power (+) White- 12v Accessory power (+) Black- Ground negative (-) Orange-Parking lamp. Meaning a power source that has 12v power when parking lights are turned on.