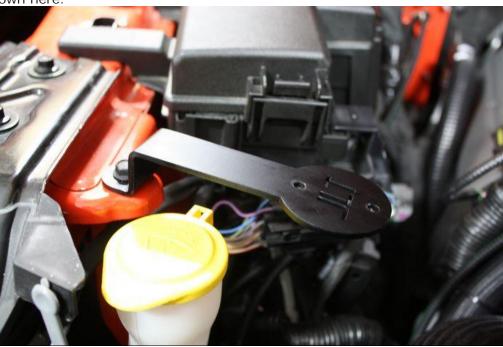

Use supplied bolt and nut to attach JLT Bracket to the mounting tab behind the passenger side

headlight shown here:

1

2

3

Use the M4x10 screws to attach JLT Separator to the JLT Bracket. Route long hose down and up along the wire harness. Plug on to the fitting on the supercharger and plug the short hose on to the fitting on the valve cover.