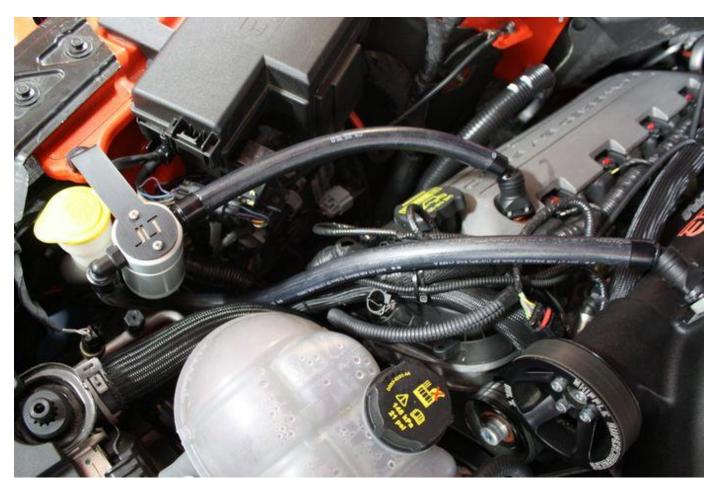

Use supplied bolt and nut to attach JLT Bracket to the mounting tab behind the passenger side

headlight shown here:

1

2

3

Use the M4x10 screws to attach JLT Separator to the JLT Bracket. Route long hose down and up along the wire harness. Plug on to the fitting on the supercharger and plug the short hose on to the fitting on the valve cover.