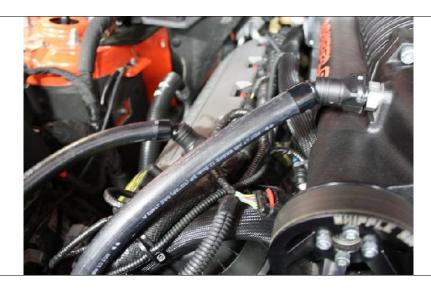

Use supplied bolt and nut to attach JLT Bracket to the mounting tab behind the passenger side

headlight shown here:

1

2

3

Use the M4x10 screws to attach JLT Separator to the JLT Bracket. Route long hose down and up along the wire harness. Plug on to the fitting on the supercharger and plug the short hose on to the fitting on the valve cover.