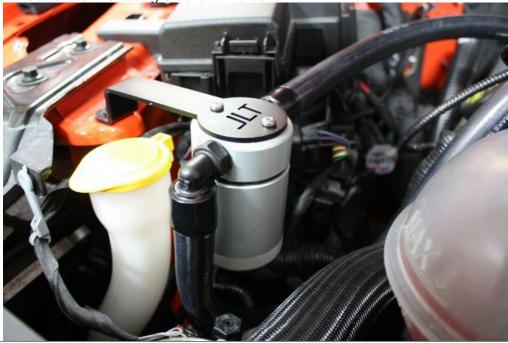

Use supplied bolt and nut to attach JLT Bracket to the mounting tab behind the passenger side

headlight shown here:

1

2

3

Use the M4x10 screws to attach JLT Separator to the JLT Bracket. Route long hose down and up along the wire harness. Plug on to the fitting on the supercharger and plug the short hose on to the fitting on the valve cover.