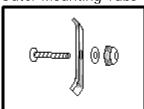

### Step 1

Insert a 1.5" machine screw into the inner tabs on the insert. From the back of the insert, slide a J hook, washer and Nylock nut on screws (thread the nuts by hand).

Center Mounting Tabs

Outer Mounting Tabs