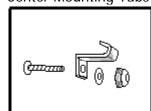

### Step 1

Insert a 1.5" machine screw into the inner tabs on the insert. From the back of the insert, slide a J hook, washer and Nylock nut on screws (thread the nuts by hand).

Center Mounting Tabs

Outer Mounting Tabs