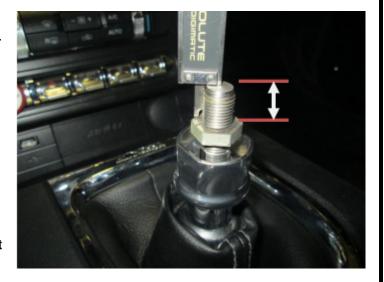

## **INSTALLATION:**

- STEP 1: Thread the provided jam nut onto the shifter shaft. Start by setting the jam nut to 15.3mm/.602" measured from the top of the shifter shaft to the top of the nut (see photo).
- STEP 2: Thread the new shifter knob onto the shifter shaft until it meets the jam nut. Visually look at the shift knob pattern orientation. Remove the knob and adjust the jam nut up or down in ½ turn increments until orientation is satisfactory.

NOTE: Do not exceed a measured distance of 18mm/.709" from the top of the shifter handle to the top of the jam nut or damage to the shift knob may occur.

- **STEP 3:** After satisfactory shift knob orientation is established, verify proper reverse lockout operation and functionality. Check that the top of the reverse lockout collar is covered by the shift knob. You should not have a gap between the two parts.
- STEP 4: Remove shift knob. Record the current measured distance from the top of the shifter shaft to the top of the nut.
- **STEP 5:** Remove the jam nut. Place Blue thread locking compound onto the shifter shaft threads just above your recorded jam nut measurement. Install the jam nut over the thread locking compound and set it at your recorded measurement. Install the shift knob.