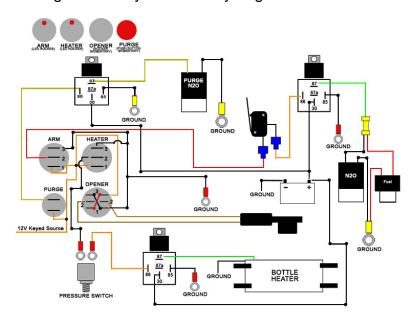

- 3. Connect all of your wiring using the diagram below.
- 4. Test the system and make sure your wiring is correct. With the key in the on position turn on system arm, the solenoids should click. If they don't something is wired wrong. If they do click then turn on the heater and see if it gets warm, then try your purge. Once everything is working correctly move to the next step.
- 5. Place the switch panel over the ash tray and press down, the side tabs will click into place keeping your switch panel secure.
- **6.** Put the console back together and you are ready to go.